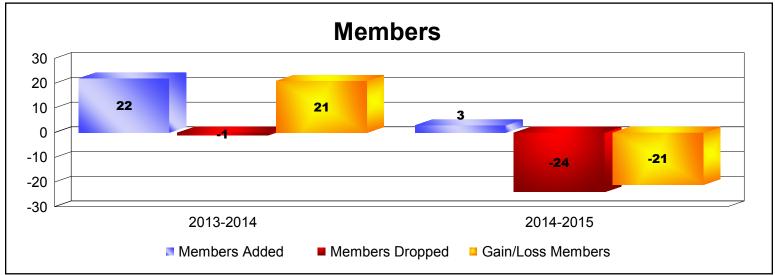

**Disbanded Districts**As of June 2015 Cumulative

| Year      | New<br>Clubs | Dropped<br>Clubs | Gain/<br>Loss<br>Clubs | New<br>Members | Charter<br>Members | Reinstate<br>Members | Transfer<br>Members | Total<br>Member<br>Added | Total<br>Members<br>Dropped | Gain/<br>Loss<br>Members |
|-----------|--------------|------------------|------------------------|----------------|--------------------|----------------------|---------------------|--------------------------|-----------------------------|--------------------------|
| 2013-2014 | 1            | 0                | 1                      | 0              | 22                 | 0                    | 0                   | 22                       | -1                          | 21                       |
| 2014-2015 | 0            | -1               | -1                     | 2              | 1                  | 0                    | 0                   | 3                        | -24                         | -21                      |
| Average   | 1            | -1               | 0                      | 1              | 12                 | 0                    | 0                   | 13                       | -13                         | 0                        |